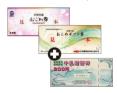

# A Gift Certificate

"Rice Tickets" OR "Rice Gift Tickets" Total  $\pm 3,960 (\pm 440 \times 9pcs) +$ "Milk Gift Certificate" Total ¥1,200 (¥200 x 6pcs)

#### Grand Total of ¥5,160

\*Since these are commercial gift certificates, it may take up to 2 months to ship depending on availability.